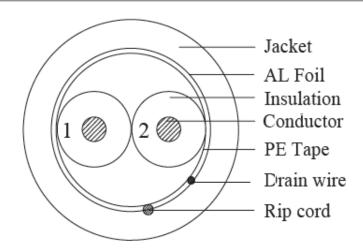

#### Conductor

Material Bare Copper Size 22AWG Diameter 0.61mm Conductors 2 Conductor

**Insulation** Polyvinyl Chloride (PVC)

Diameter 0.96mm
PE Tape Yes
Drain Wire (TC) 7/0.20
AL Foil Yes

Colors Red, Black

Jacket Polyvinyl Chloride (PVC)

Thickness 0.45mm
Overall Diameter 3.00mm
Rip Cord Yes