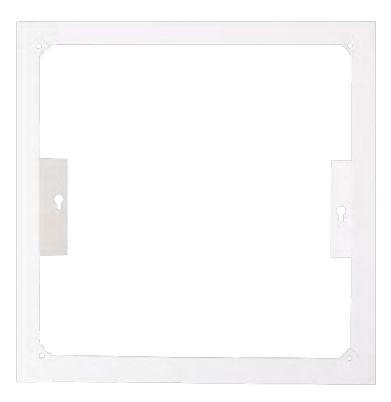

## Features:

Surface mount square speaker enclosure Fits C-855S commercial ceiling speakers Heavy duty steel construction Powder coated pure white finish Multiple attachment points Secures speakers safely to walls & ceilings Fits most standard square commercial ceiling speakers Sold as each Master carton 10pcs 10 year warranty

Specifications: Exterior dimensions 13" x 13" (330.2mm x 330.2mm) Interior dimensions 11" x 11" (279.4mm x 279.4mm) Depth 4.0" (101.6mm) Construction 16 gauge steel Mounting holes 2 non-threaded (wall ceiling mount) Mounting holes 4 (speaker baffle11" square) Fits speakers C-855S Master carton quantity 10pcs Sold each Shipping Weight 2.75lbs (1.24kg) per unit