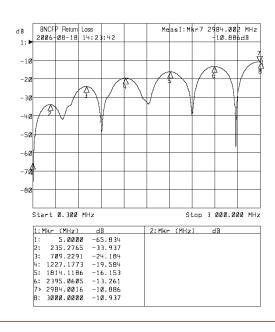

## **BNCFP Return Loss**

| Return Loss (typical): |           | Insertion Loss (typical): |           |
|------------------------|-----------|---------------------------|-----------|
| <u>MHz</u>             | <u>dB</u> | <u>MHz</u>                | <u>dB</u> |
| 5-1000                 | 36        | 5-1000                    | .06       |
| 1000-2250              | 24        | 1000-2250                 | .27       |
| 2250-3000              | 20        | 2250-3000                 | .72       |
| 3000-4500              | 17        | 3000-4500                 | .93       |