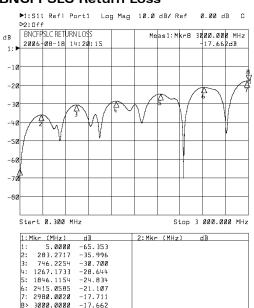

## **BNCFPSLC Return Loss**

Our one piece connectors are also available for RG59, HEC2, RG6 and RG6Q cables. BNC connectors meet SCTE physical requirements.

| Part Number | Insertion<br>Loss @ 1GHz | Return Loss<br>(5-1000 MHz) | Description           | Cable Attachment<br>Style/Identifier |
|-------------|--------------------------|-----------------------------|-----------------------|--------------------------------------|
| BNCFP59     | < .1 dB                  | >30 dB                      | BNC - RG59            | Crimp, Plug                          |
| BNCFPSLC59  | < .1 dB                  | >30 dB                      | BNC - RG59            | Compression, Plug/Dark Red O-Rings   |
| BNCFPSLCHEC | < .1 dB                  | >30 dB                      | BNC - HEC2 Cable      | Compression, Plug/Light Red O-Rings  |
| BNCFP6      | < .1 dB                  | >30 dB                      | BNC - RG6             | Crimp, Plug                          |
| BNCFPSLC6   | < .1 dB                  | >30 dB                      | BNC - RG6             | Compression, Plug/No Etching         |
| BNCFPSLC6G  | < .1 dB                  | >30 dB                      | Gold plated BNC - RG6 | Compression, Plug/No Etching         |
| BNCFPSLC6Q  | < .1 dB                  | >30 dB                      | BNC - RG6 Quad        | Compression, Plug/1 Etched Ring      |