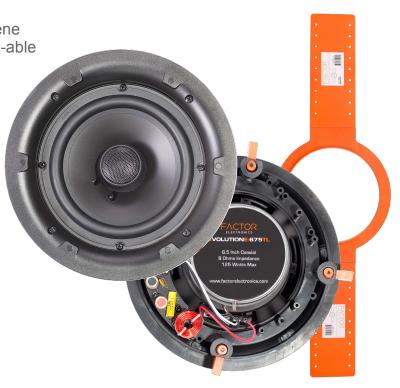

#### Features:

High power handling 6.5" in-ceiling speaker system Trimless magnetic grille Smooth-wide frequency response

6.5 inch polypropylene woofer cone

Rubber woofer surround

20 oz ferrite woofer magnet

1 inch aim-able silk dome tweeter

Neodymium tweeter magnet

High quality crossover with air core inductor

Pure white acoustically lined grille .

4 heavy duty mounting clamps.

Gold plated 12awg binding posts

Complete rough in bracket included (RI-675)

Also available in 25/70 volt (E-675X, X20, X30)

Sold as each

Master carton 6 pcs

10 year warranty

### Included:

RI-675 rough-in bracket Cutout template Paint shield Installation manual