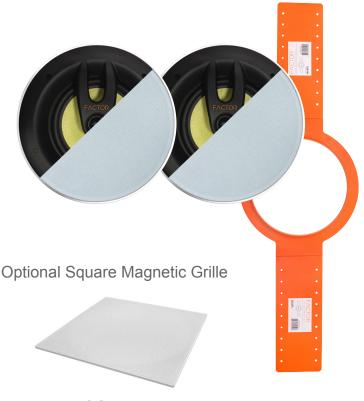

## Features:

High power handling 8" in-ceiling speaker system New trimless magnetic grille Smooth-wide frequency response 8 inch woven Kevlar woofer cone Rubber woofer surround 30 oz ferrite woofer magnet 1 inch aim-able silk dome tweeter Neodymium tweeter magnet High guality crossover with air core inductors PTZ tweeter protection with automatic reset 4 heavy duty mounting clamps. Gold plated 12awg binding posts Complete rough in bracket included (RI-K8-TL) Paint able to match any decor Sold as pairs Master carton 4 pairs 10 year warranty

## Included:

RI-K8-TL rough-in bracket Cutout template Paint shield Installation manual