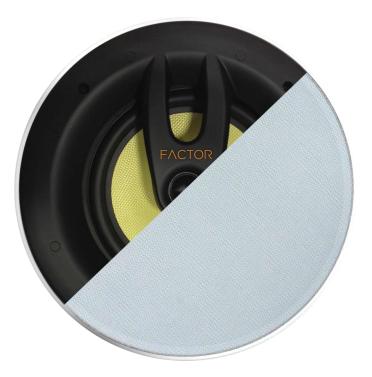

## Features:

High power handling 8" in-ceiling speaker system New trimless magnetic grille Smooth-wide frequency response 8 inch woven Kevlar woofer cone Rubber woofer surround 30 oz ferrite woofer magnet 1 inch aim-able silk dome tweeter Neodymium tweeter magnet High guality crossover with air core inductors PTZ tweeter protection with automatic reset 4 heavy duty mounting clamps. Gold plated 12awg binding posts Complete rough in bracket included (RI-K8-TL) Paint able to match any decor Sold as pairs Master carton 4 pairs 10 year warranty

## Specifications:

Diameter Woofer 8" (203.2mm) woven Kevlar Diameter Tweeter 1" (25.4mm) silk dome aim-able Power Handling 150 watts (peak) Impedance 8 ohms (nominal) Frequency Response 40Hz - 22kHz (±10dB) Dispersion 110 ° Sensitivity 92dB (1W 1M) Average