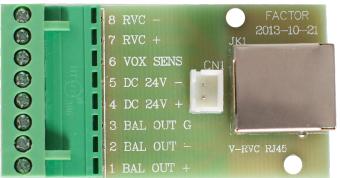

## Features:

RJ45 Cat5/6 breakout board Converts the V-RVC-PRO Cat5/6 output to balanced line level Allows the V-RVC-PRO to be used with any amplifier, mixer or pre-amp Mounts anywhere with screws or double sided tape pad Can be used to break out any RJ45 Cat5/6 device Sturdy Fiberglas construuction Includes 1A 24VDC power supply Includes 1 x RJ45 crimp-on connector Includes 2 x mounting screws Includes double sided tape pad Three year warranty! 0 **Specifications:** Fiberglas circult board One RJ45 in/out jack DC In jack +/- (push connector)

DC in jack +/- (screw terminal) Balanced audio out + / - / G Vox Sense RVC +/- (remote volume control)

Dimensions:

Width – 1.25" / 34.mm Lenght – 2.5" / 60mm Height – 0.75" / 18mm Weight – 0.2lb / 0.09kg