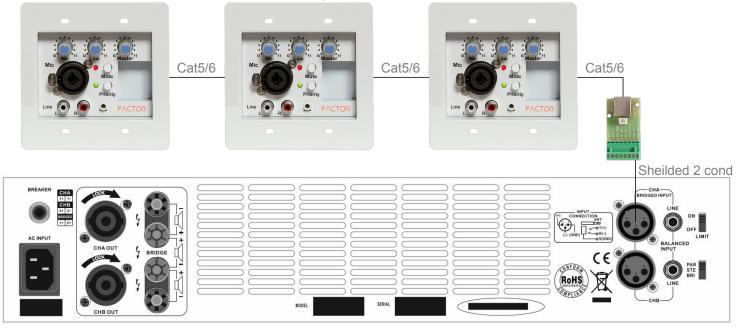

Includes 1 x RJ45 jack 2 mounting screws & 1A power supply

One two or three V-RVC-PRO units can be daisy chained to one V-RVC-RJ45 breakout

Specifications are subject to change without notice www.factorelectronics.com