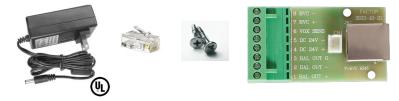

## Features:

RJ45 Cat5/6 breakout board Converts the V-RVC-PRO Cat5/6 output to balanced line level Allows the V-RVC-PRO to be used with any amplifier, mixer or pre-amp Mounts anywhere with screws or double sided tape pad Can be used to break out any RJ45 Cat5/6 device Sturdy Fiberglas construuction Includes 1A 24VDC power supply Includes 1 x RJ45 crimp-on connector Includes 2 x mounting screws Includes double sided tape pad Three year warranty! 0 **Specifications:** Fiberglas circult board One RJ45 in/out jack DC In jack +/- (push connector)

Includes 1 x RJ45 jack 2 mounting screws & 1A power supply

One two or three V-RVC-PRO units can be daisy chained to one V-RVC-RJ45 breakout

Specifications are subject to change without notice www.factorelectronics.com