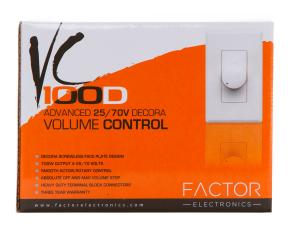

## VC-100D Commercial Decora 25/70 Volt Volume Control

## Features:

100 watt commercial volume controller Screw-less Decora face plate 10 step attenuation and absolute off Smooth action rotary volume control 25 volt or 70 volt operation Removable terminal block wire-in connector Fits standard single gang electrical boxes Includes mounting screws 3 year warranty