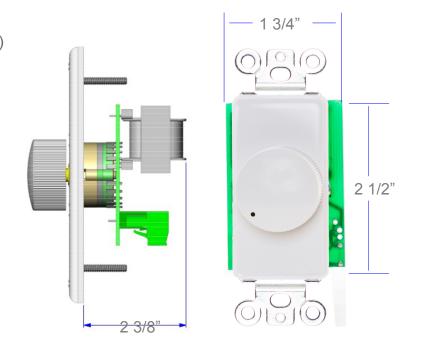

## **Dimensions:**

Depth 1- 7/8" (45.72mm) Width Cover Plate 2-13/16" (71mm) Height Cover Plate 4-9/16" (116mm) Master Carton 40pcs Shipping Weight 0.5 lbs (0.2kg) each