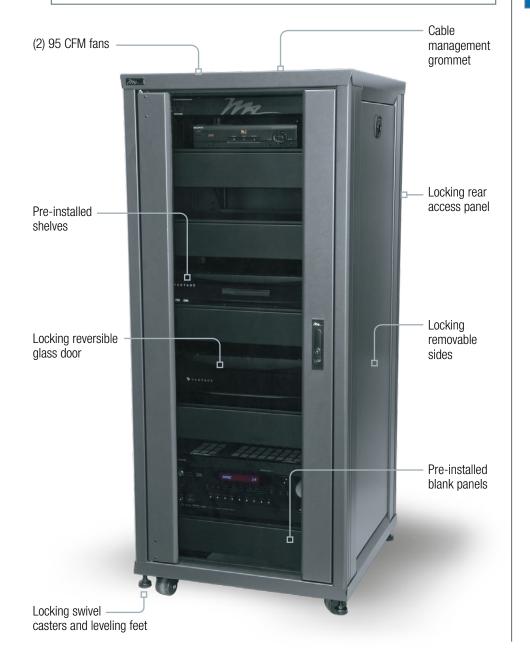

## **Residential Configured Rack**

- Fully welded steel construction (UL Listed)
- Ships fully assembled to save time
- Locking removable side panels for easy integration
- Includes active cooling for proper thermal management

## **Residential Configured Rack**

A series of Pro Racks for Pro installers from Middle Atlantic Products, a company you trust for your rack and rackmount accessories.

Even though every RCS Series rack includes shelves, for convenient equipment mounting, they are built on a professional rackmount foundation and accept both professional rackmount and shelf mounted consumer components.