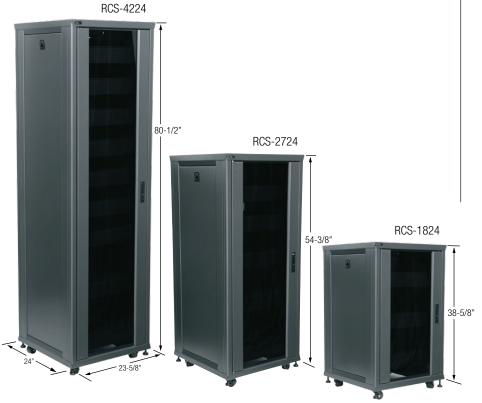

|  |                             | RCS-4224                         | RCS-2724                        | RCS-1824                           |
|--|-----------------------------|----------------------------------|---------------------------------|------------------------------------|
|  | Rack<br>Weight<br>Rating    | 1,200 lbs.                       | 750 lbs.                        | 500 lbs.                           |
|  | Shelves*                    | (5) 2 space, 16" deep (50 lbs.)  | (4) 2 space, 16" deep (50 lbs.) | (3) 2 space, 16" deep<br>(50 lbs.) |
|  |                             | (2) 2 space, 18" deep (50 lbs.)  | (1) 2 space, 18" deep (50 lbs.) |                                    |
|  |                             | (2) 3 space, 20" deep (100 lbs.) |                                 |                                    |
|  | 2 Space<br>Blank<br>Panels* | 9                                | 5                               | 3                                  |
|  | Overall<br>Dimensions       | 24"D<br>23-5/8"W<br>80-1/2"H     | 24"D<br>23-5/8"W<br>54-5/8"H    | 24"D<br>23-5/8"W<br>38-5/8"H       |

<sup>\*</sup>Shelves and panels are pre-installed

what great systems are built on.™