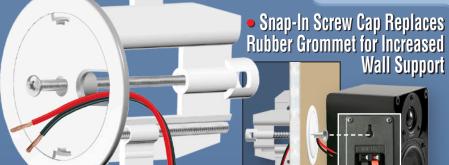

## 



The First Universal Cable Pass Thru, Fastening and Anchor System



### Use for:

- Box Speakers on Wall
- Sound Bars
- Wireless Access Devices
- Dome Cameras
- Any other Device needed to be hung on a wall or ceiling with cable pass thru and mounting







1SPSC-W



2<sup>5</sup>/<sub>16</sub>" Diameter Hole Size : 2"

2<sup>3</sup>/<sub>4</sub>" Diameter Hole Size : 23/8"

2SP-B

**Available Colors:** 

White • Black • Almond • Light Almond • Ivory • Brown

Call 800.606.5169 www.midlite.com 🔀

**Quick & Simple Installation** 



1. Hole Saw Cut





Multiple

3. Pass Thru Cables



### NEW!

# SPEED PURT



#### Single Gang Speed Port™

| Part No. | Color        |                 |
|----------|--------------|-----------------|
| 1SP-W    | White        | Plate Size      |
| 1SP-A    | Almond       | (Dia.)          |
| 1SP-LA   | Light Almond | 2 5/16"         |
| 1SP-I    | Ivory        | Hole Size       |
| 1SP-B    | Black        | (Sq. In.)<br>2" |
| 1SP-BR   | Brown        | 2               |

|  |  | Port™ |
|--|--|-------|
|  |  |