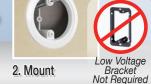

### Use for:

- Box Speakers on Wall
- Sound Bars
- Wireless Access Devices
- Dome Cameras
- Any other Device needed to be hung on a wall or ceiling with cable pass thru and mounting

1SPSC-W

2<sup>5</sup>/<sub>16</sub>" Diameter Hole Size : 2"