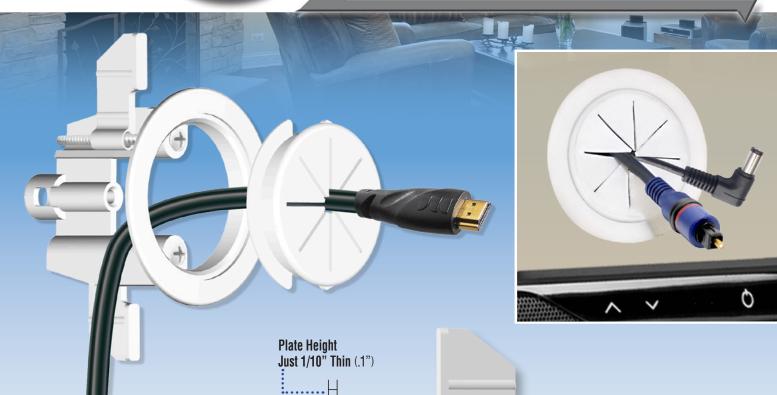

## 

The First Universal Cable Pass Thru, Fastening and Anchor System

### Use for:

- Box Speakers on Wall
- Sound Bars
- Wireless Access Devices
- Dome Cameras
- Any other Device needed to be hung on a wall or ceiling with cable pass thru and mounting

1SPSC-W

2<sup>5</sup>/<sub>16</sub>" Diameter Hole Size : 2"

2<sup>3</sup>/<sub>4</sub>" Diameter Hole Size : 23/8"

2SP-B

**Available Colors:** 

White • Black • Almond • Light Almond • Ivory • Brown

Call 800.606.5169 www.midlite.com 🔀

**Quick & Simple Installation** 

1. Hole Saw Cut

Multiple

3. Pass Thru Cables