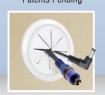

## 



The First Universal Cable Pass Thru, Fastening and Anchor System



### Use for:

- Box Speakers on Wall
- Sound Bars
- Wireless Access Devices
- Dome Cameras
- Any other Device needed to be hung on a wall or ceiling with cable pass thru and mounting







1SPSC-W



2<sup>5</sup>/<sub>16</sub>" Diameter Hole Size : 2"

2<sup>3</sup>/<sub>4</sub>" Diameter Hole Size : 23/8"

2SP-B

**Available Colors:** 

White • Black • Almond • Light Almond • Ivory • Brown

Call 800.606.5169 www.midlite.com 🔀

**Quick & Simple Installation** 



1. Hole Saw Cut





Multiple

3. Pass Thru Cables



### NEW!

# SPEED PURT



#### Single Gang Speed Port™

| Part No. | Color        |                 |
|----------|--------------|-----------------|
| 1SP-W    | White        | Plate Size      |
| 1SP-A    | Almond       | (Dia.)          |
| 1SP-LA   | Light Almond | 2 5/16"         |
| 1SP-I    | Ivory        | Hole Size       |
| 1SP-B    | Black        | (Sq. In.)<br>2" |
| 1SP-BR   | Brown        | 2               |

|  |  | Port™ |
|--|--|-------|
|  |  |       |
|  |  |       |

| Part No. | Color        |                              |  |
|----------|--------------|------------------------------|--|
| 2SP-W    | White        | Plate Size                   |  |
| 2SP-A    | Almond       | (Dia.)                       |  |
| 2SP-LA   | Light Almond |