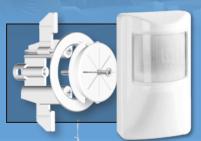

### Use for:

- Box Speakers on Wall
- Sound Bars
- Wireless Access Devices
- Dome Cameras
- Any other Device needed to be hung on a wall or ceiling with cable pass thru and mounting

1SPSC-W

2<sup>5</sup>/<sub>16</sub>" Diameter Hole Size : 2"