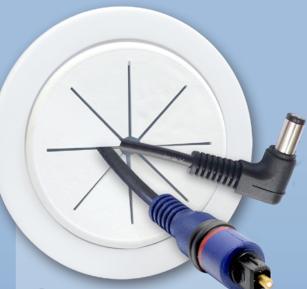

## 

The First Universal Cable Pass Thru, Fastening and Anchor System

### Use for:

- Box Speakers on Wall
- Sound Bars
- Wireless Access Devices
- Dome Cameras
- Any other Device needed to be hung on a wall or ceiling with cable pass thru and mounting

1SPSC-W

2<sup>5</sup>/<sub>16</sub>" Diameter Hole Size : 2"

2<sup>3</sup>/<sub>4</sub>" Diameter Hole Size : 23/8"

2SP-B

**Available Colors:** 

White • Black • Almond • Light Almond • Ivory • Brown

Call 800.606.5169 www.midlite.com 🔀

**Quick & Simple Installation** 