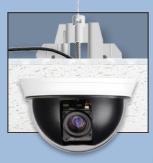

### Use for:

- Box Speakers on Wall
- Sound Bars
- Wireless Access Devices
- Dome Cameras
- Any other Device needed to be hung on a wall or ceiling with cable pass thru and mounting

1SPSC-W

2<sup>5</sup>/<sub>16</sub>" Diameter Hole Size : 2"