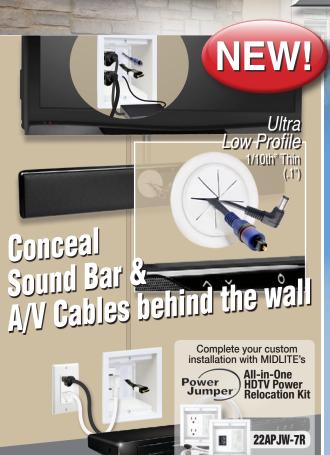

### Use for:

- Box Speakers on Wall
- Sound Bars
- Wireless Access Devices
- Dome Cameras
- Any other Device needed to be hung on a wall or ceiling with cable pass thru and mounting

1SPSC-W

2<sup>5</sup>/<sub>16</sub>" Diameter Hole Size : 2"

## 

The First Universal Cable Pass Thru, Fastening and Anchor System