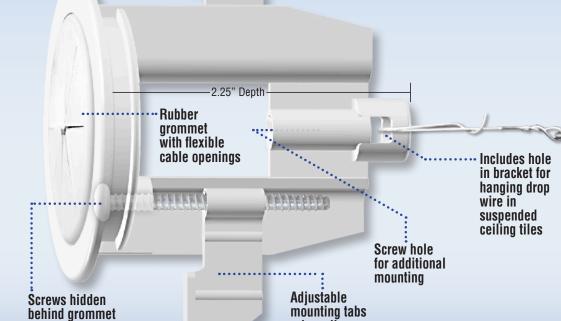

## 

The First Universal Cable Pass Thru, Fastening and Anchor System

### Use for:

- Box Speakers on Wall
- Sound Bars
- Wireless Access Devices
- Dome Cameras
- Any other Device needed to be hung on a wall or ceiling with cable pass thru and mounting

1SPSC-W

2<sup>5</sup>/<sub>16</sub>" Diameter Hole Size : 2"

2<sup>3</sup>/<sub>4</sub>" Diameter Hole Size : 23/8"

2SP-B

**Available Colors:** 

White • Black • Almond • Light Almond • Ivory • Brown

Call 800.606.5169 www.midlite.com 🔀

**Quick & Simple Installation** 