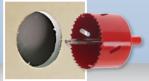

## 



The First Universal Cable Pass Thru, Fastening and Anchor System



### Use for:

- Box Speakers on Wall
- Sound Bars
- Wireless Access Devices
- Dome Cameras
- Any other Device needed to be hung on a wall or ceiling with cable pass thru and mounting







1SPSC-W



2<sup>5</sup>/<sub>16</sub>" Diameter Hole Size : 2"

2<sup>3</sup>/<sub>4</sub>" Diameter Hole Size : 23/8"

2SP-B

**Available Colors:** 

White • Black • Almond • Light Almond • Ivory • Brown

Call 800.606.5169 www.midlite.com 🔀

**Quick & Simple Installation** 



1. Hole Saw Cut





Multiple

3. Pass Thru Cables



### NEW!

# SPEED PURT



#### Single Gang Speed Port™

| Part No. | Color        |                 |
|----------|--------------|-----------------|
| 1SP-W    | White        | Plate Size      |
| 1SP-A    | Almond       | (Dia.)          |
| 1SP-LA   | Light Almond | 2 5/16"         |
| 1SP-I    | Ivory        | Hole Size       |
| 1SP-B    | Black        | (Sq. In.)<br>2" |
| 1SP-BR   | Brown        | 2               |

|  |  | Port™ |
|--|--|-------|
|  |  |       |
|  |  |       |

| Part No. | Color        |                              |  |
|----------|--------------|------------------------------|--|
| 2SP-W    | White        | Plate Size                   |  |
| 2SP-A    | Almond       | (Dia.)                       |  |
| 2SP-