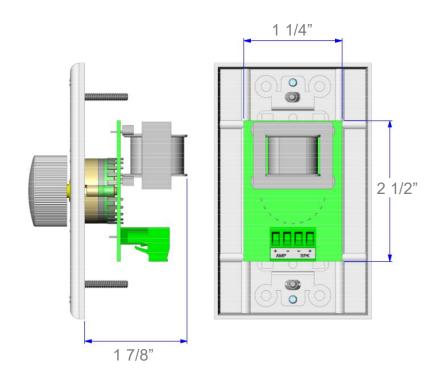

## Specifications:

Power Output - 10 Watts Frequency Response - 50Hz - 18kHz (±4dB) Knob - Rotary Type Attenuation - 10 steps Complete Off - Yes Connector - 4 pin removable terminal block Max wire - 14awg Mounting Screws 2 slotted white

## **Dimensions:**

Depth 1- 7/8" (45.72mm) Width Cover Plate 2-3/4" (71mm) Height Cover Plate 4-9/16" (116mm) Master Carton 40pcs Shipping Weight 0.5 lbs (0.2kg) each