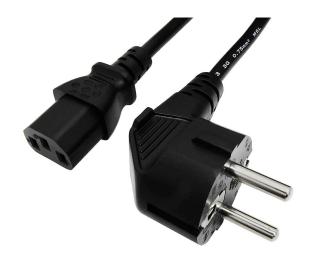

## 6' UNIVERSAL COMPUTER POWER CORD WITH EUROPLUG

SKUS MC-305E

## **FEATURES**

- 6' Universal Computer Power Cord With Europlug CEE 7/7 to IEC-C13
- Used to power computers, scanners, printers, monitors, and other 3-pin shroud devices
- This cord features a CEE 7/7 plug, otherwise known as a Europe 10A standard plug, allowing for devices to be connected to a CEE 7/3, 7/5, and 7/7 receptacle
- Either as a replacement or as an extension, this cable will • provide high-quality, long-lasting functionality
- Heavy duty 18 AWG power cord, fully molded for durability
- Technical specifications; 10A, 250V rating, 18 AWG
- UL, cUL listed and CSA approved
- **RoHS** compliant