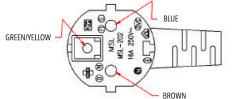

## MSL-202 (A)16 (V)250 MALE Approval: European MSL-107 (A)10 (V)250 FEMALE Approval: European (Blue) (Brown) (Green/Yellow) CABLE H05 W-F 3G\*0.75mm

© PC Cable World. All rights reserved.

**SPECIFICATIONS** 