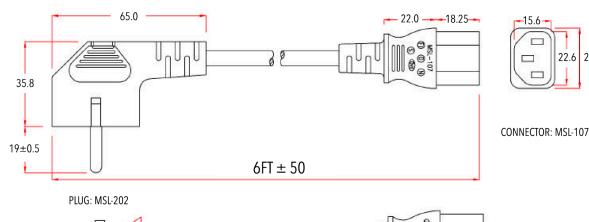

## MSL-202 (A)16 (V)250 MALE Approval: European MSL-107 (A)10 (V)250 FEMALE Approval: European (Blue) (Brown) (Green/Yellow) CABLE H05 W-F 3G\*0.75mm

© PC Cable World. All rights reserved.

**SPECIFICATIONS** 

**CABLE LENGTH** 

JACKET COLOUR

**INSULATION COLOUR** 

PC Cable World product specifications are subject to change without notice, but are accurate at the time of printing. Please contact a sales representative for current specs. Please note that all physical specifications are nominal.