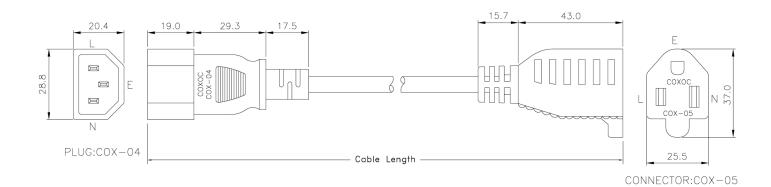

## **SPECIFICATIONS**

| ROHS COMPLIANT   UL, CUL LISTED   CSA APPROVED |            |
|------------------------------------------------|------------|
| UL/CSA                                         | 60°C       |
| TOLERANCE                                      | .XX ± 0.25 |
| POWER CORD MAXIMUM<br>RATING                   | 10A @ 125V |