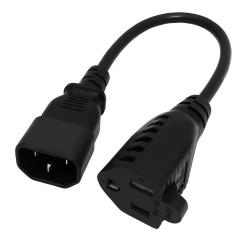

## NEMA 5-15R TO IEC-C14 POWER ADAPTER CORD 1'

SKUS MC-306

## **FEATURES**

- 1" NEMA 5-15R To IEC-C14 Power Adapter Cord
- Used to plug in various devices with a 5-15P plug into a PDU, UPS, or other C13 outlet
- Provides an easy way to connect your printer, monitor or notebook to a UPS or PDU
- Either as a replacement or as an extension, this cable will provide high-quality, long-lasting functionality
- Heavy duty 14 AWG power cord, fully molded for durability
- Technical specifications; SVT X 3C, 14 AWG, FT2, CSA
- UL, cUL listed and CSA approved
- RoHS compliant