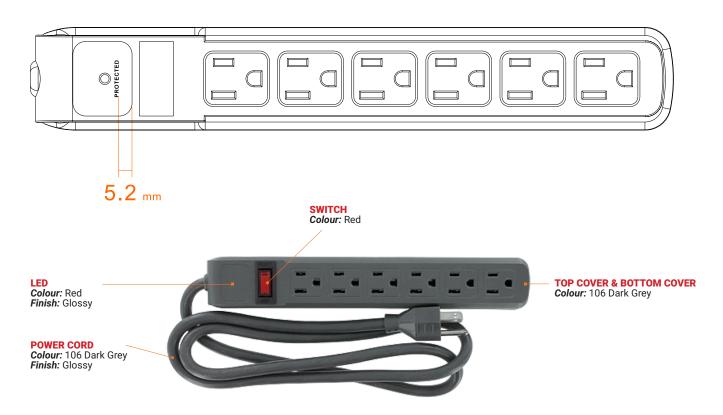

## **POWER BAR 6 OUTLETS 4' 180J SURGE**

SKUS MC-328A

## **FEATURES**

- Power Surge Strip, 6 Outlet, 4', 180J SURGE
- Use to plug multiple electrical devices into a single AC wall socket
- 6 grounded outlets with 1-line (MOV) surge protection
- Red LED indicates active surge protection
- Power ON/OFF toggle switch with integrated 15 amp overload resettable circuit breaker
- · Mounting slots on back of unit
- Tech Specs; Plug type NEMA 5-15P, Outlet type NEMA 5-15R, Cord length 4', Electrical Rating 15A, 120V, 60Hz, 1800 Watts, L-N 1-line surge protection, 180 Joule energy rating, max spike current 12,000 amps, max spike voltage 6KV, response time < 1 nanosecond</li>
- · Fire resistant
- UL Listed to U.S. and Canadian Safety Standards: UL 1449, UL 1363
- RoHS compliant