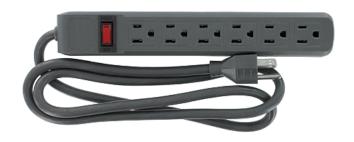

## **POWER BAR 6 OUTLETS 4' 180J SURGE**

SKUS MC-328A

## **FEATURES**

- Power Surge Strip, 6 Outlet, 4', 180J SURGE
- Use to plug multiple electrical devices into a single AC wall socket
- 6 grounded outlets with 1-line (MOV) surge protection
- Red LED indicates active surge protection
- Power ON/OFF toggle switch with integrated 15 amp overload resettable circuit breaker
- · Mounting slots on back of unit
- Tech Specs; Plug type NEMA 5-15P, Outlet type NEMA 5-15R, Cord length 4', Electrical Rating 15A, 120V, 60Hz, 1800 Watts, L-N 1-line surge protection, 180 Joule energy rating, max spike current 12,000 amps, max spike voltage 6KV, response time < 1 nanosecond</li>
- · Fire resistant
- UL Listed to U.S. and Canadian Safety Standards: UL 1449, UL 1363
- RoHS compliant