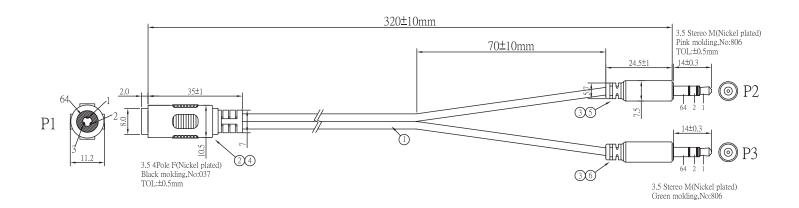

## PIN ASSIGNMENT:

| P1        | 1 | 2 | 3  | 64  |
|-----------|---|---|----|-----|
| P2(Pink)  |   |   | 64 | 1+2 |
| P3(green) | 1 | 2 | 64 |     |

## **MATERIALS**

| (1) | NON-UL 28#*2C+S*2 OD: 2.8mm*5.6mm + Black PVC<br>Jacket |
|-----|---------------------------------------------------------|
| (2) | 3.5 4Pole F (White Insulator, Nickel Plated)            |
| (3) | 3.5 Stereo M (Black Insulator, Nickel Plated)           |
| (4) | Black 45P PVC                                           |
| (5) | Pink 45P PVC                                            |
| (6) | Green 45P PVC                                           |