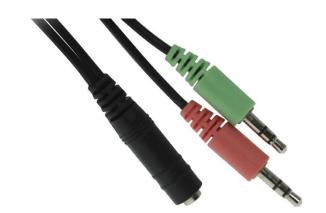

## 3.5MM 4C STEREO 6" F-M/M Y-CABLE

SKUS RC-111F

## **FEATURES**

- 3.5mm 4C TRRS Stereo Female to Dual 3.5mm TRS Stereo Male Y-Cable
- Use to connect your stereo headphones that have a integrated microphone to your computer
- Fully molded connectors provide strain relief
- Foil shielded to prevent external EMI/RFI interference
- Stranded conductors and drain wire are tinned to resist oxidation