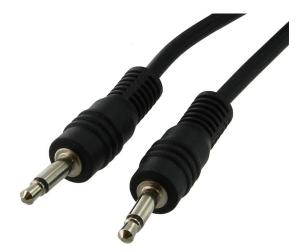

# 3.5MM MONO 6' M/M AUDIO CABLE

SKUS RC-102MG

### **FEATURES**

- 3.5mm TS Mono Male to Male Audio Cable 6' 28AWG
- Use to connect components from mono audio and data transfer applications
- Fully molded connectors provide strain relief
- Foil shielded to prevent external EMI/RFI interference