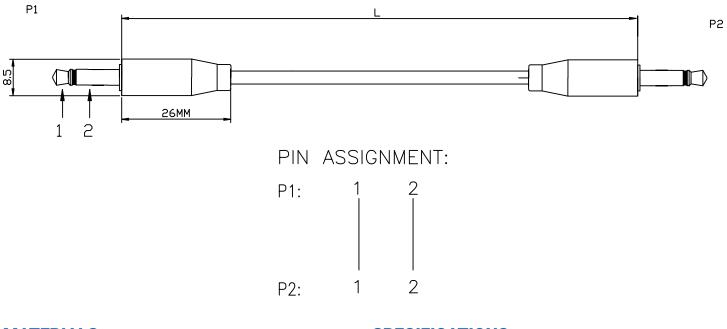

## MATERIALS

- (1) 28AWG(7/0.12CCS)\*2C, OD: 3.0mm, Black Jacket
- (2) 3.5mm MONO Plug
- (3) PVC 45Pa Black

#### **SPECIFICATIONS**

| TOLERANCE                 | X.X ± 0.20   XX.X ± 0.50   XXX.X ± 1.0 |
|---------------------------|----------------------------------------|
| CONDUCTANCE<br>RESISTANCE | 5 ohms (max.)                          |
| INSULATION<br>RESISTANCE  | 10M ohms (min.)/300V DC 10/ms.         |
| RC-106S                   | 3FT (914mm±30mm)                       |