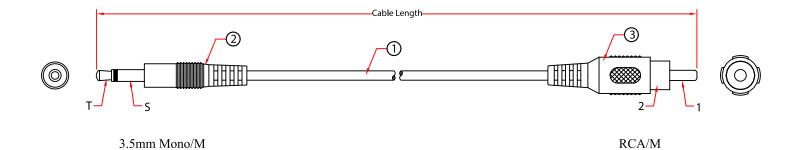

## MATERIALS

| (1) | Non-UL 10/0.10mm CU/CCS*2C, PVC Insulation, |  |
|-----|---------------------------------------------|--|
|     | Black PVC Jacket, OD:3.0mm                  |  |

- (2) 3.5MM Mono Male, Nickel Plated & Black PVC Jacket
- (3) 3 RCA Male, Nickel Plated & Black PVC Jacket