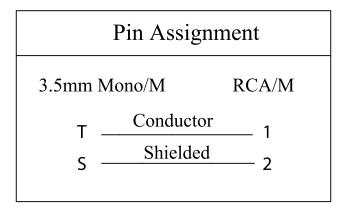

## MATERIALS

| (1) | Non-UL 10/0.10mm CU/CCS*2C, PVC Insulation, |  |
|-----|---------------------------------------------|--|
|     | Black PVC Jacket, OD:3.0mm                  |  |

- (2) 3.5MM Mono Male, Nickel Plated & Black PVC Jacket
- (3) 3 RCA Male, Nickel Plated & Black PVC Jacket