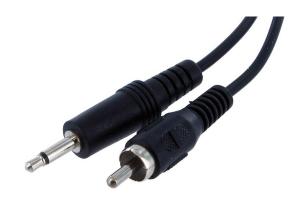

## 3.5MM MONO/RCA 6' M/M AUDIO CABLE

SKUS

RC-006

## **FEATURES**

- 3.5mm TS Mono Male to RCA Male Audio Cable 6'
- Use to bi-directionally connect a 3.5mm mono input to a RCA phono device
- Fully molded connectors provide strain relief
- Foil shielded to prevent external EMI/RFI interference