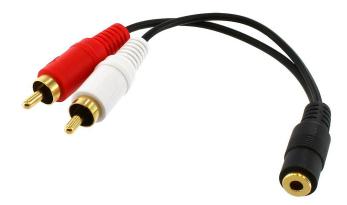

# 3.5MM STEREO/2xRCA 6" F-M/M Y-CABLE (FT4/CMG)

SKUS RC-108

### **FEATURES**

- 3.5mm Stereo Female to Dual RCA Male Audio Y-Cable 6" 28AWG
- Use to connect a digital music source to an audio sound systems with mono inputs
- Fully molded connectors provide strain relief
- Foil shielded to prevent external EMI/RFI interference
- Gold-plated contacts for superior transmission, high reliability and durability