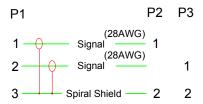

# 3.5MM STEREO/2xRCA 6" F-M/M Y-CABLE (FT4/CMG)

SKUS RC-108

### **FEATURES**

- 3.5mm Stereo Female to Dual RCA Male Audio Y-Cable 6" 28AWG
- Use to connect a digital music source to an audio sound systems with mono inputs
- Fully molded connectors provide strain relief
- Foil shielded to prevent external EMI/RFI interference
- Gold-plated contacts for superior transmission, high reliability and durability





#### **PIN ASSIGNMENT:**



## MATERIALS

| (1) CABLE             | 28AWG(7/ 0.127T)*1C + Spiral Shield BLACK PVC<br>JACKET OD: 2.6±0.1mm<br><i>Jacket Marking:</i><br>E132276-A(UL) TYPE CMG 75°C CSA LL64151-A<br>CMG 75°C FT4 28AWG |
|-----------------------|--------------------------------------------------------------------------------------------------------------------------------------------------------------------|
| (2) RCA MALE<br>CONN. | RCA Plug, <b>Contact:</b> Gold Plated 1u"<br><b>Shell:</b> Gold Plated 1u" <b>Insulator:</b> A.B.S Black                                                           |
| (3) OVER MOLD         | PVC 60P Colour: P2 White / P3 Red                                                                                                                                  |
| (4) INNER MOLD