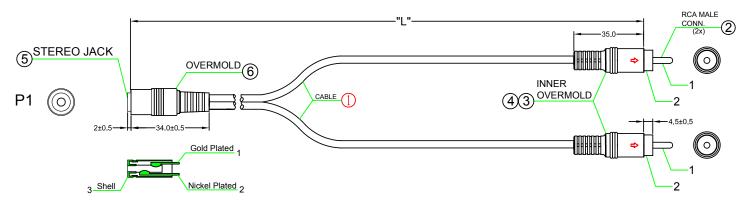

## MATERIALS

| (1) CABLE             | 28AWG(7/ 0.127T)*1C + Spiral Shield BLACK PVC<br>JACKET OD: 2.6±0.1mm<br><i>Jacket Marking:</i><br>E132276-A(UL) TYPE CMG 75°C CSA LL64151-A<br>CMG 75°C FT4 28AWG |
|-----------------------|--------------------------------------------------------------------------------------------------------------------------------------------------------------------|
| (2) RCA MALE<br>CONN. | RCA Plug, <b>Contact:</b> Gold Plated 1u"<br><b>Shell:</b> Gold Plated 1u" <b>Insulator:</b> A.B.S Black                                                           |
| (3) OVER MOLD         | PVC 60P Colour: P2 White / P3 Red                                                                                                                                  |
| (4) INNER MOLD        | PE Molded                                                                                                                                                          |
| (5) STEREO JACK       | ø3.5mm Stereo Jack FEMALE<br><b>Shell:</b> Gold Plated 1u" <b>Insulation:</b> Black                                                                                |
| (6) OVER MOLD         | PVC 45P. <i>Colour:</i> BLACK                                                                                                                                      |

## **SPECIFICATIONS**

| TOLERANCE                 | $X.X \pm 0.20 \mid XX.X \pm 0.50 \mid XXX.X \pm 1.0$ |
|---------------------------|------------------------------------------------------|
| CONDUCTANCE<br>RESISTANCE | 3 ohms (max.)                                        |
| INSULATION<br>RESISTANCE  | 10M ohms (min.)/300V DC 10/ms.                       |
| RC-108                    | 6" (150mm±15mm)                                      |