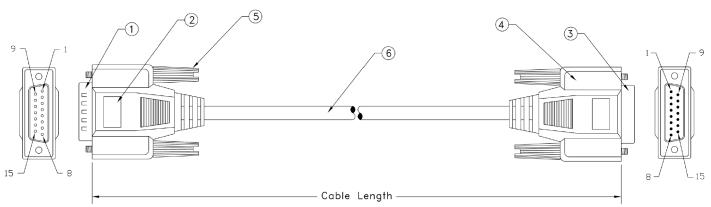

Dimentsions: inches

## Pin Assignment DB15 DB15 Male Female

## **MATERIALS**

| (1) | D-Sub 15 pin MALE w/Gold plating contacts                                                    |
|-----|----------------------------------------------------------------------------------------------|
| (2) | Beige molded PVC hood, Fully shielded 2/AL-FOIL                                              |
| (3) | D-sub 15 pin FEMALE w/Gold plating contacts                                                  |
| (4) | Beige molded PVC hood, Fully shielded 2/AL-FOIL                                              |
| (5) | 4/40 Molded Thumbscrew, Colour: Beige                                                        |
| (6) | 28 AWG., 15 Conductors + Drain wire, Single shielded with AL-<br>FOIL Beine outer PVC jacket |