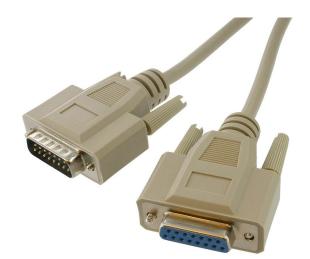

## DB15 PIN M/F 6' CABLE

**SKUS** MC-312A

## **FEATURES**

- DB 15 Pin Male to Female Cable, 28 AWG
- Use to extend 15 Pin cables for legacy VGA D-Sub ports
- Molded thumb screws ensure a secure and reliable connection between connectors
- Gold-plated contacts for superior transmission, high reliability and durability