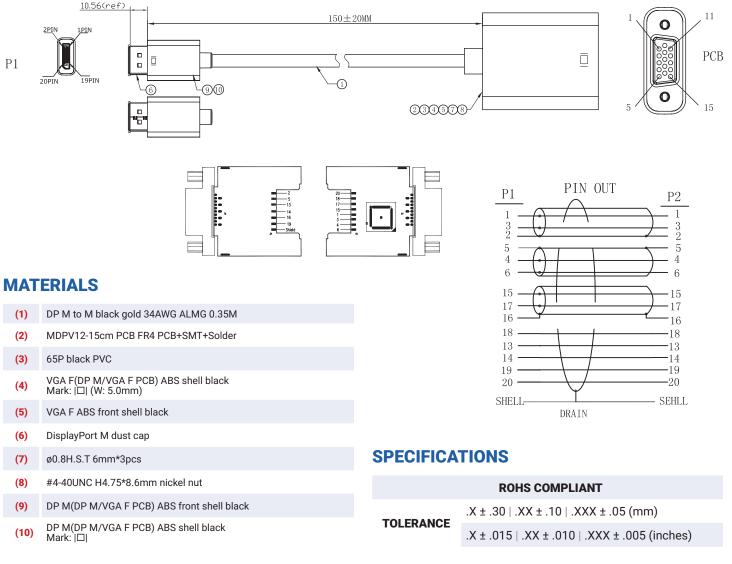

## ACTIVE DISPLAYPORT 1.2A MALE TO VGA FEMALE ADAPTER

SKUS VA-DMVF-A

## **FEATURES**

- Active DisplayPort 1.2A Male to VGA Female Adapter 6"
- Use to connect a DisplayPort source to an analog VGA display
- 1080p, 3840 x 2400 resolution
- 17.28 Gbit/s bandwidth speed over 2 lanes
- Backward compatible with DisplayPort 1.1a