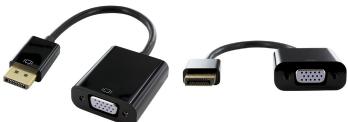

## ACTIVE DISPLAYPORT 1.2A MALE TO VGA FEMALE ADAPTER

SKUS VA-DMVF-A

## **FEATURES**

- Active DisplayPort 1.2A Male to VGA Female Adapter 6"
- Use to connect a DisplayPort source to an analog VGA display
- 1080p, 3840 x 2400 resolution
- 17.28 Gbit/s bandwidth speed over 2 lanes
- Backward compatible with DisplayPort 1.1a