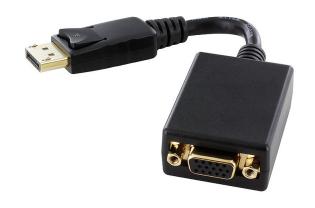

## DISPLAYPORT MALE TO VGA FEMALE ADAPTER

**SKUS** VA-DMVF

**AVAILABLE COLOUR** 

#### **FEATURES**

- Active DisplayPort Male 1.1A To VGA Female Adapter 6"
- DisplayPort to VGA signal format converter for interfacing DisplayPort devices with conventional VGA displays
- DisplayPort 1.1a compliant receiver offering 5.4Gbps bandwidth over 2 lanes
- · Integrated triple 10-bit, 162 MHz video DAC for analog VGA signal output
- Supports up to 1080p, 1920x1200 reduced blanking video resolution
- EDID pass-through from PC source to display
- Spread Spectrum(de-spreading) for EMI reduction
- Automatic sink detection, with low power standby mode operation initiated based on sink detection status
- Low power operation Active 400mW, standby mode 15mW
- · Powered from DisplayPort source
- 3.3V IO 1.2V core