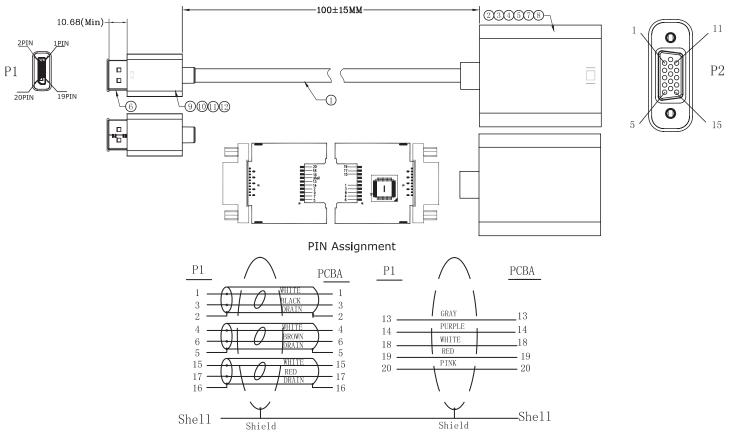

### **MATERIALS**

- (1) DisplayPort UL20276[34AWG(7/0.06TC)\*1P+EAM]\*3C+32AWG(7/0.08TC)\*5C+AEB (16/5/0.12mm 85%AL) OD: 4.5mm *Colour:* Black
- (2) MDPV12-15cm PCB with PCB shell gold flash (IC ANX9833)
- (3) 65P PVC, Colour: Black
- (4) VGA F ABS shell Colour: Black Mark: |□|
- (5) VGA F ABS front shell *Colour*: Black
- (6) DisplayPort M transparent dust cover
- (7) ø0.8 H.S.T: 6mm\*3pcs
- (8) #4-40UNC H4.75\*8.6mm nickel plated
- (9) DP M ABS front shell Colour: Black
- (10) DP M ABS shell Colour: Black Mark: |□|
- (11) DisplayPort M *Insulation:* Black shell gold flash
- (12) Inside molding: PE