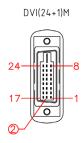

## **MATERIALS**

| (1) CONN       | HDMI A F, Pin G/F, Black, Shell gold plated               |
|----------------|-----------------------------------------------------------|
| (2) CONN       | DVI-D(24+1) M, Pin G/F, Black, Shell gold plated          |
| (3) INNERMOLD  | PE, Low density                                           |
| (4) OVERMOLD   | PVC, 45Pa, Black                                          |
| (5) WIRE       | 1007, 28#                                                 |
| (6) THUMBSCREW | #4-40UNC, ø2.3*L38mm, Nickel plated, Molding<br>black PVC |

## PIN ASSIGNMENT

| HDMI A F | DVI   |
|----------|-------|
| 1 —      | 2     |
| 2 —      |       |
| 3 ———    | —— 1  |
| 4        | 10    |
| 5        | 11    |
| 6        | 9     |
| 7        | 18    |
| 8        | —— 19 |
| 9        | 17    |
| 10       | 23    |
| 11       | 22    |
| 12       |       |
| 15       | 6     |
| 16       | 7     |
| 17       | 15    |
| 18       | —— 14 |
| 19 ————  | 16    |
| SHELL-   |       |