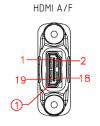

## **MATERIALS**

| (1) CONN       | HDMI A F, Pin G/F, Black, Shell gold plated               |
|----------------|-----------------------------------------------------------|
| (2) CONN       | DVI-D(24+1) M, Pin G/F, Black, Shell gold plated          |
| (3) INNERMOLD  | PE, Low density                                           |
| (4) OVERMOLD   | PVC, 45Pa, Black                                          |
| (5) WIRE       | 1007, 28#                                                 |
| (6) THUMBSCREW | #4-40UNC, ø2.3*L38mm, Nickel plated, Molding<br>black PVC |

## PIN ASSIGNMENT

| HDMI A F | DVI   |
|----------|-------|
| 1 —      | 2     |
| 2 —      |       |
| 3 ———    | —— 1  |
| 4        | 10    |
| 5        | 11    |
| 6        | 9     |
| 7        | 18    |
| 8        | —— 19 |
| 9        | 17    |
| 10       | 23    |
| 11       | 22    |
| 12       |       |
| 15       | 6     |
| 16       | 7     |
| 17       | 15    |
| 18       | —— 14 |
| 19 ————  | 16    |
| SHELL-   |       |