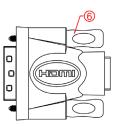

## **MATERIALS**

| (1) CONN       | HDMI A F, Pin G/F, Black, Shell gold plated               |
|----------------|-----------------------------------------------------------|
| (2) CONN       | DVI-D(24+1) M, Pin G/F, Black, Shell gold plated          |
| (3) INNERMOLD  | PE, Low density                                           |
| (4) OVERMOLD   | PVC, 45Pa, Black                                          |
| (5) WIRE       | 1007, 28#                                                 |
| (6) THUMBSCREW | #4-40UNC, ø2.3*L38mm, Nickel plated, Molding<br>black PVC |