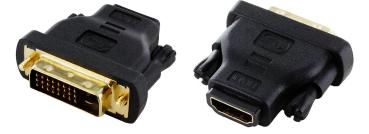

# HDMI FEMALE TO DVI-D MALE DUAL-LINK ADAPTER

**SKUS** VA-153

## **FEATURES**

- Molded HDMI Female to DVI-D Male Dual-Link Adapter
- Use to convert an HDMI Male cable to a dual-link DVI-D Male
- Gold-plated connectors provide superior transmission, high reliability and durability
- 24 pin +1 dual-link DVI-D utilizes all of its pins in digital data transmission, increasing bandwidth and ensuring high fidelity resolution
- Includes thumbscrews to ensure secure and reliable connection between DVI-D male adapter and female cables