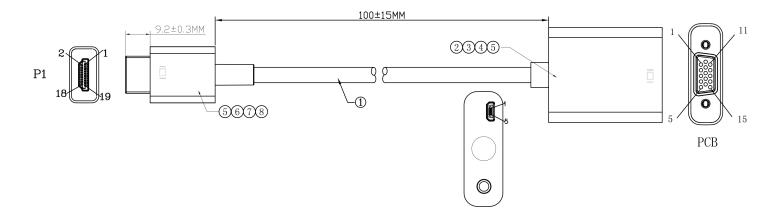

#### PIN Assignment

## **MATERIALS**

| (1) | CABLE          | DisplayPort UL20276[34AWG(7/0.06TC)*1P+EAM]*5C+32AWG(7/0.08TC)*5C+AEB(16/5/0.12mm 85%AL) OD: 4.5mm <i>Colour:</i> Black |
|-----|----------------|-------------------------------------------------------------------------------------------------------------------------|
| (2) | CONNECTOR      | HA-V with PCB shell gold plated (IC:AG6200)                                                                             |
| (3) | MOUNTING SCREW | #4-40 UNC H4. 75*8.6mm nickel plated nut (H=4.8mm)                                                                      |
| (4) | COVER          | VGA F ABS shell <i>Colour</i> : Black                                                                                   |
| (5) | OUTER MOLDING  | 45P PVC Colour: Black                                                                                                   |
| (6) | INNER MOLDING  | Transparent PE                                                                                                          |
| (7) | CONNECTOR      | HDMI A/M 19P black insulation shell gold plated                                                                         |
| (8) | COVER          | HDMI A/M ABS shell <i>Colour</i> : Black                                                                                |