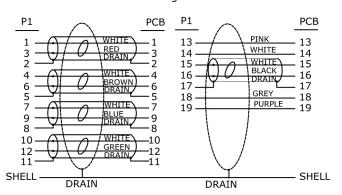

.10   .XXX ± .05 (mm)        |  |
|                                                    | .X ± .015   .XX ± .010   .XXX ± .005 (inches) |  |
| CONTACT RESISTANCE                                 | 2 ohms (max.)                                 |  |
| INSULATION RESISTANCE                              | 10M ohms (min.)                               |  |
| HI-POT TEST                                        | DC 300V/10ms                                  |  |

© PC Cable World. All rights reserved.

PC Cable World product specifications are subject to change without notice, but are accurate at the time of printing. Please contact a sales representative for current specs. Please note that all physical specifications are nominal.



# **HDMI MALE TO VGA FEMALE WITH AUDIO**



#### PIN Assignment



## **MATERIALS**

| (1) | CABLE          | DisplayPort UL20276[34AWG(7/0.06TC)*1P+EAM]*5C+32AWG(7/0.08TC)*5C+AEB(16/5/0.12mm 85%AL) OD: 4.5mm <i>Colour:</i> Black |
|-----|----------------|-------------------------------------------------------------------------------------------------------------------------|
| (2) | CONNECTOR      | HA-V with PCB shell gold plated (IC:AG6200)                                                                             |
| (3) | MOUNTING SCREW | #4-40 UNC H4. 75*8.6mm nickel plated nut (H=4.8mm)                                                                      |
| (4) | COVER          | VGA F ABS shell <i>Colour</i> : Black                                                                                   |
| (5) | OUTER MOLDING  | 45P PVC Colour: Blac