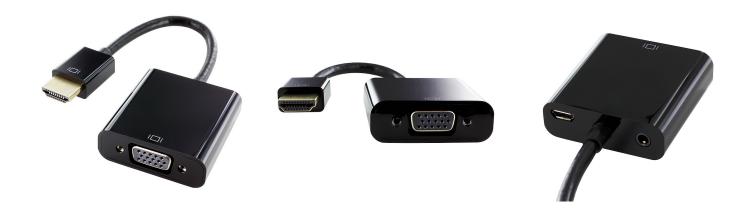

# **HDMI MALE TO VGA FEMALE WITH AUDIO**

**SKUS** VA-HMVF

**AVAILABLE COLOUR** 

# **FEATURES**

- HDMI Type A Male to VGA Female, with a USB Micro-B Power Port and 3.5mm Female Audio Port
- Use to convert an HDMI input signal for use with VGA enabled displays and projectors with stereo audio
- Features a data transfer rate of up to 6.75Gbps and provides output with resolutions up to 1080p and UXGA (1600x1200).
- Converts digital HDMI to analog signal using a 10-bit DAC with audio being de-embedded from the HDMI signal
- Input and output signals are synchronized when converting HDMI signals into VGA
- Include if only space:
- · Gold-plated connectors provide superior transmission, high reliability and durability