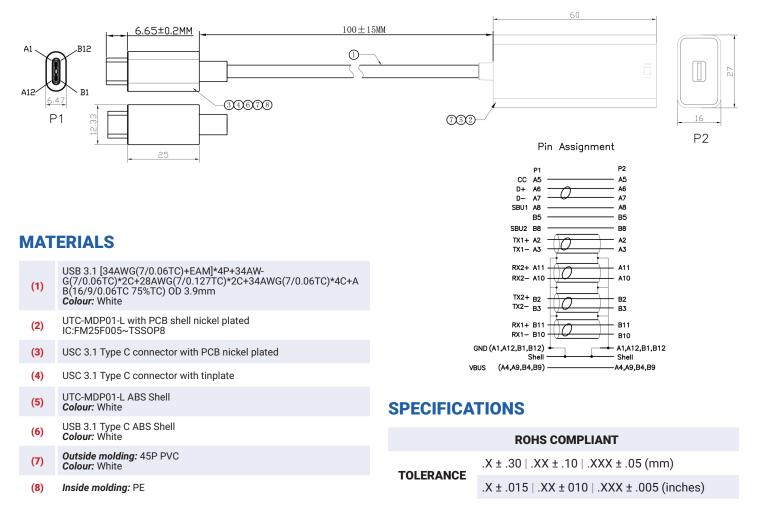

## USB 3.1 TYPE C MALE TO MINI DISPLAYPORT FEMALE ADAPTER

SKUS U3-CMMDF

## **FEATURES**

- USB 3.1 Type C Male to Mini DisplayPort Adapter 6"
- Use to connect USB-C devices to Mini DisplayPort displays such as a monitor or projector
- Supports high resolution displays up to 4K @ 60Hz
- Compatible with DisplayPort Alternate Mode (DP Alt Mode)
  USB-C devices
- Mini DisplayPort female end allows you to use your own Mini DisplayPort cable
- Type-C connector reversibility