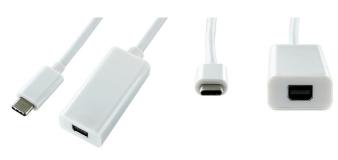

## USB 3.1 TYPE C MALE TO MINI DISPLAYPORT FEMALE ADAPTER

SKUS U3-CMMDF

## **FEATURES**

- USB 3.1 Type C Male to Mini DisplayPort Adapter 6"
- Use to connect USB-C devices to Mini DisplayPort displays such as a monitor or projector
- Supports high resolution displays up to 4K @ 60Hz
- Compatible with DisplayPort Alternate Mode (DP Alt Mode)
  USB-C devices
- Mini DisplayPort female end allows you to use your own Mini DisplayPort cable
- Type-C connector reversibility