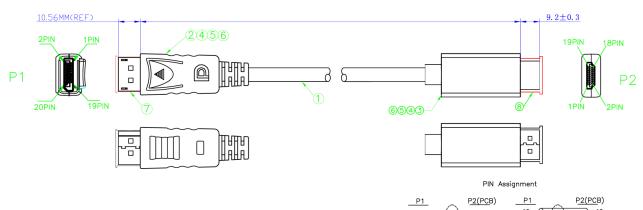

# MATERIALS

| (1) | DisplayPort Cable UL20276 [28AWG(7/0.127TC)*1P+D.W+AL+<br>Mylar)*5+28AWG(7/0.127TC)*5C+AL/MY+D.W+BD+Jacket PVC<br><i>Colour:</i> Black, OD: 7.3±0.2mm |
|-----|-------------------------------------------------------------------------------------------------------------------------------------------------------|
| (2) | DisplayPort MALE, <i>Insulation:</i> Black, Pin Gold Plated, Shell Gold<br>Flash, with ABS Plastic Hood                                               |
| (3) | DP to HDMI Converter with HDMI MALE, PCB+SMT, HDMI Pin Gold Flash, Shell Gold Flash                                                                   |
| (4) | S.R. Molding 45P PVC, <i>Colour:</i> Black                                                                                                            |
| (5) | Inside Molding: PE                                                                                                                                    |
| (6) | Copper Foil 360° Solder Type                                                                                                                          |
| (7) | Dust Cover for DP                                                                                                                                     |
| (8) | Dust Cover for HDMI                                                                                                                                   |