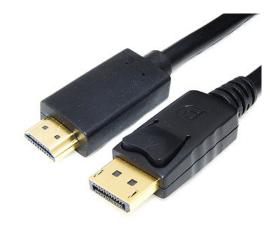

### **FEATURES**

- Displayport 1.2 Male to HDMI 1.4 Type A Male Video Cable
- Use to connect a DisplayPort (DP, DP++, DisplayPort++) equipped computer to an HD monitor or projector with HDMI port
- Support HBR bandwidth and resolutions up to 4Kx2K@30Hz
- Deliver high definition audio and video signals from your computer to a monitor for video streaming or gaming
- Latching on the DisplayPort connector provides a secure connection between the adapter and the device port, and assists with strain relief
- Gold-plated connectors for superior transmission, high reliability and durability