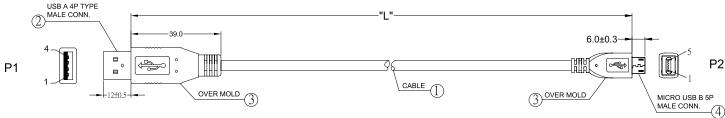

### **MATERIALS**

| (1) CABLE                        | 28AWG(7/ 0.127T)*1P + 24AWG(7/0.16T)*2C +<br>AB65%<br>OD: 4.5mm±0.1mm, JACKET: BLACK                                    |
|----------------------------------|-------------------------------------------------------------------------------------------------------------------------|
| (2) USB A TYPE<br>MALE CONN.     | Shell: Steel, Gold Plated<br>Insulator: PBT, White Colour<br>Contact: Phosphor Bronze, Gold Plated 30u",<br>Solder type |
| (3) OVER MOLD                    | PVC 45P <i>Colour</i> : Black                                                                                           |
| (4) MICRO USB B<br>5P MALE CONN. | Shell: Steel, Nickel Plated<br>Insulator: Black Colour<br>Contact: Phosphor Bronze, Gold Flash,<br>Solder type          |

### **SPECIFICATIONS**

| TOLERANCE                 | $X.X \pm 0.20 \mid XX.X \pm 0.50 \mid XXX.X \pm 1.0$ |
|---------------------------|------------------------------------------------------|
| CONDUCTANCE<br>RESISTANCE | 5 ohms (max.)                                        |
| INSULATION RESISTANCE     | 10M ohms (min.)/300V DC 10/ms.                       |
| US-2AM51                  | 1.5' (457mm±20mm)                                    |
| US-2AM53                  | 3' (914mm±30mm)                                      |
| US-2AM56                  | 6' (1829mm±30mm)                                     |
| US-2AM510                 | 10' (3048mm±30mm)                                    |
| US-2AM515                 | 15' (4572mm±50mm)                                    |