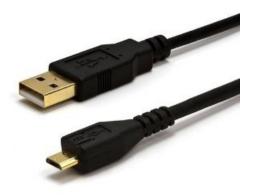

# **USB 2.0 A/MICRO-B 5 PIN CABLE**

**SKUS** US-2AM51 (1.5')US-2AM510

(10')US-2AM53 (15')(3')US-2AM515

US-2AM56 (6')

# **FEATURES**

- USB 2.0 Type A Male to Male Micro-B 5 Pin Data Cable
- Use to connect your Mini-B port devices to a host device such
- Supports Hi-Speed USB 2.0 devices (480 Mbps)
- 30 micron gold plating on phosphor bronze contacts for superior transmission, high reliability and durability
- Universal Plug and Play System, no driver required
- Molded-strain relief construction for flexible movement, durability, and fit
- Color coded twisted pair construction aids in reducing crosstalk allowing high-speed, error-free data transfer
- Aluminum foil earth ground braided shielding and a drain wire provides 65% total coverage, protecting against Electromagnetic Interference/Radio Frequency Interference (EMI/RFI)
- Meets or exceeds USB 2.0 standards
- Backwards compatible with Full-Speed USB 1.1