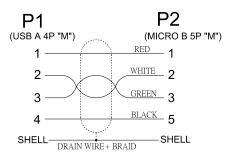

A Male to Male Micro-B 5 Pin Data Cable
- Use to connect your Mini-B port devices to a host device such
- Supports Hi-Speed USB 2.0 devices (480 Mbps)
- 30 micron gold plating on phosphor bronze contacts for superior transmission, high reliability and durability
- Universal Plug and Play System, no driver required
- Molded-strain relief construction for flexible movement, durability, and fit
- Color coded twisted pair construction aids in reducing crosstalk allowing high-speed, error-free data transfer
- Aluminum foil earth ground braided shielding and a drain wire provides 65% total coverage, protecting against Electromagnetic Interference/Radio Frequency Interference (EMI/RFI)
- Meets or exceeds USB 2.0 standards
- Backwards compatible with Full-Speed USB 1.1



## **PIN ASSIGNMENT:**





### **MATERIALS**

| (1) CABLE                        | 28AWG(7/ 0.127T)*1P + 24AWG(7/0.16T)*2C +<br>AB65%<br>OD: 4.5mm±0.1mm, JACKET: BLACK                                    |
|----------------------------------|-------------------------------------------------------------------------------------------------------------------------|
| (2) USB A TYPE<br>MALE CONN.     | Shell: Steel, Gold Plated<br>Insulator: PBT, White Colour<br>Contact: Phosphor Bronze, Gold Plated 30u",<br>Solder type |
| (3) OVER MOLD                    | PVC 45P <i>Colour</i> : Black                                                                                           |
| (4) MICRO USB B<br>5P MALE CONN. | Shell: Steel, Nickel Plated<br>Insulator: Black Colour<br>Contact: Phosphor Bronze, Gold Flash,<br>Solde