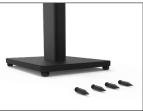

# **CLUTTER FREE**

Route speaker wire and full-size power cables through the spacious steel column to keep your wiring organized and out of sight while reducing tripping hazards.

# **ALL SURFACES**

Height adjustable rubber feet and carpet spikes let you use ST on any floor and level your speakers for superior performance and looks.