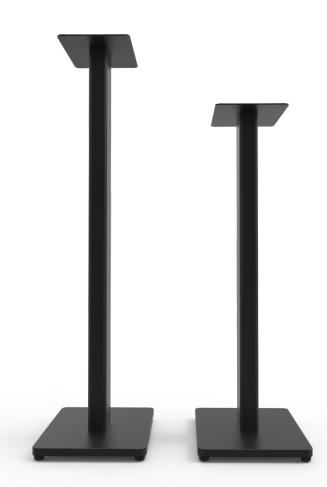

# ST Series

Positioning your speakers with your ears and away from objects that could cause reflections allows you to extract maximum performance from your speakers. Enhance your audio experience with the ST-series floor-standing speaker stands designed for bookshelf and standmount speakers up to 30 lbs. These stands are made with sturdy steel columns and a wood base for increased weight and stability. Leveling rubber feet are included for hard floors along with carpet spikes for secure floor coupling. Built-in cable management keeps your cables organized and out of sight while the understated design of these stands complements any home decor. The ST series speaker stands are sold as a pair and are available in 28" or 34" heights with a black MDF base.

### **FEATURES & SPECIFICATIONS**

- Available in 28" and 34" heights to position speakers inline with your ears
- Each stand supports speakers weighing up to 30 lbs. (13.6 kg)
- Hollow interior and bottom channels help to conceal cables and speaker wire
- Includes spiked and domed feet for carpet and hardwood flooring
- Top plate measures 5.9" W x 7.9" L (15 cm x 20 cm)
- · Sold as a pair
- · Two year manufacturer's warranty

#### **TIMELESS DESIGN**

Sporting an understated, timeless design, ST looks great in any room. Available as a pair in 28" or 34" heights with a black MDF base.