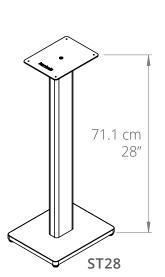

- ST28 UPC: 800152721538
  Shipping box weight: 16.5 lb (7.5 kg)
  Shipping box dimensions: 29.8" x 10.3" x 3.4" (75.7 x 26.2 x 8.6 cm)
  Product weight: 13.9 lb (6.3 kg)
- ST34 UPC: 800152721552
  Shipping box weight: 18.5 lb (8.4 kg)
  Shipping box dimensions: 34.7" x 10.3" x 3.4" (88.2 x 26.2 x 8.6 cm)
  Product weight: 15.4 lb (7 kg)

# **TECHNICAL ILLUSTRATIONS**