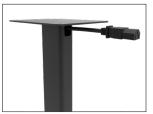

# **TECHNICAL ILLUSTRATIONS**

# **CLUTTER FREE**

Route speaker wire and full-size power cables through the spacious steel column to keep your wiring organized and out of sight while reducing tripping hazards.

# 22.5 cm 8.9"

0.9"

**Bottom Plate** 

3.3 cm

1.3"

10.8"