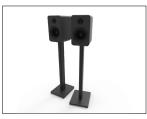

# ST Series

Positioning your speakers with your ears and away from objects that could cause reflections allows you to extract maximum performance from your speakers. Enhance your audio experience with the ST-series floor-standing speaker stands designed for bookshelf and standmount speakers up to 30 lbs. These stands are made with sturdy steel columns and a wood base for increased weight and stability. Leveling rubber feet are included for hard floors along with carpet spikes for secure floor coupling. Built-in cable management keeps your cables organized and out of sight while the understated design of these stands complements any home decor. The ST series speaker stands are sold as a pair and are available in 28" or 34" heights with a black MDF base.

#### **TIMELESS DESIGN**

Sporting an understated, timeless design, ST looks great in any room. Available as a pair in 28" or 34" heights with a black MDF base.