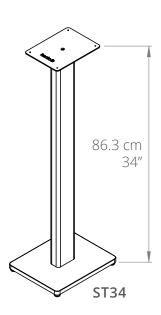

### **FEATURES & SPECIFICATIONS**

- Available in 28" and 34" heights to position speakers inline with your ears
- Each stand supports speakers weighing up to 30 lbs. (13.6 kg)
- Hollow interior and bottom channels help to conceal cables and speaker wire
- Includes spiked and domed feet for carpet and hardwood flooring
- Top plate measures 5.9" W x 7.9" L (15 cm x 20 cm)
- · Sold as a pair
- · Two year manufacturer's warranty

- ST28 UPC: 800152721538
  Shipping box weight: 16.5 lb (7.5 kg)
  Shipping box dimensions: 29.8" x 10.3" x 3.4" (75.7 x 26.2 x 8.6 cm)
  Product weight: 13.9 lb (6.3 kg)
- ST34 UPC: 800152721552
  Shipping box weight: 18.5 lb (8.4 kg)
  Shipping box dimensions: 34.7" x 10.3" x 3.4" (88.2 x 26.2 x 8.6 cm)
  Product weight: 15.4 lb (7 kg)

# **TECHNICAL ILLUSTRATIONS**