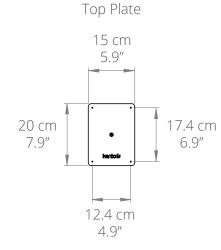

### **FEATURES & SPECIFICATIONS**

- Available in 28" and 34" heights to position speakers inline with your ears
- Each stand supports speakers weighing up to 30 lbs. (13.6 kg)
- Hollow interior and bottom channels help to conceal cables and speaker wire
- Includes spiked and domed feet for carpet and hardwood flooring
- Top plate measures 5.9" W x 7.9" L (15 cm x 20 cm)
- · Sold as a pair
- · Two year manufacturer's warranty

# **TECHNICAL ILLUSTRATIONS**